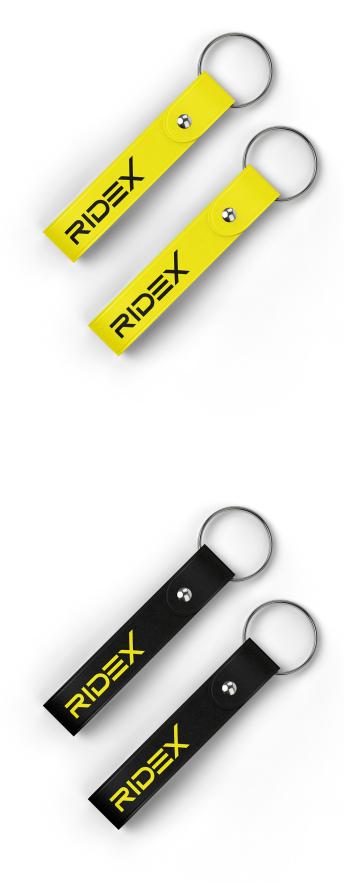

#### **STRAP KEYCHAIN**

**RIDEX-branded strap keychains** can be designed in two ways:

- Yellow base with black text
- Black base with yellow text

We recommend incorporating silver-coloured metal elements, such as rings and buttons.

Shapes and colours can be adjusted to suit your needs.