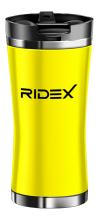

#### **TRAVEL MUG**

**RIDEX-branded travel mugs** can be designed in two ways:

- Yellow base with black text
- Black base with yellow text

We recommend choosing travel mugs made from stainless steel with a spill-proof lid.