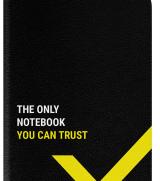

#### **NOTEBOOK**

**RIDEX-branded notebooks** can be designed in three ways:

- Black base with yellow text, lined pages
- Black base with yellow text, grid pages
- Black base with yellow text, blank pages

We recommend choosing a softcover notebook with a yellow vertical elastic band.

**RIDEX-branded stickers with the logo** can be designed in two ways:

- Black base with yellow text: RIDEX logo and slogan
- Black base with yellow text: greetings from the RIDEX team and logo