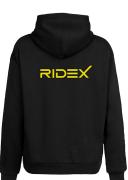

#### **HOODIE (SUMMER/WINTER)**

**RIDEX-branded hoodies** can be designed with a black base and yellow printed text.

We recommend choosing a hoodie suitable for the season, preferably cotton material for summer and an additional fleece lining for winter.