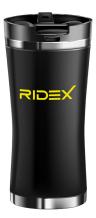

#### **TRAVEL MUG**

**RIDEX-branded travel mugs** can be designed in two ways:

- Yellow base with black text
- Black base with yellow text

We recommend choosing travel mugs made from stainless steel with a spill-proof lid.