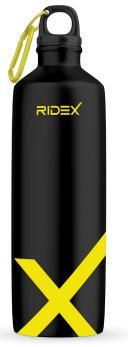

#### WATER BOTTLE

**RIDEX-branded water bottles** can be designed in two ways:

- Black base with yellow text
- Black base with yellow text and carabiner

We recommend choosing bottles with an aluminium casing and featuring a functional carabiner.