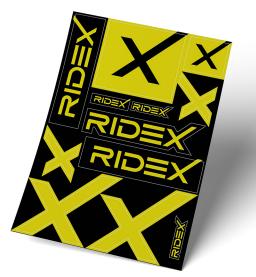

# STICKERS WITH RIDEX TOP CAR PARTS

**RIDEX-branded stickers** can be designed in two ways:

- Grey base with yellow text
- Black base with yellow text

We recommend choosing waterproof stickers specially designed for laptops and notebooks.

Shapes and colours can be adjusted to suit your needs.