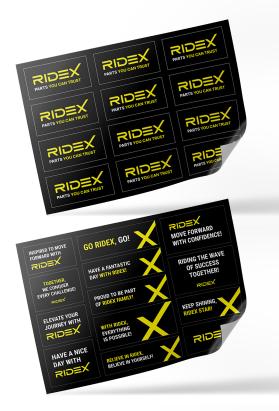

We recommend choosing a softcover notebook with a yellow vertical elastic band.

**RIDEX-branded stickers with the logo** can be designed in two ways:

- Black base with yellow text: RIDEX logo and slogan
- Black base with yellow text: greetings from the RIDEX team and logo

We recommend choosing special stickers designed for laptops and notebooks.

Shapes, colours, and materials can be adjusted to suit your needs.