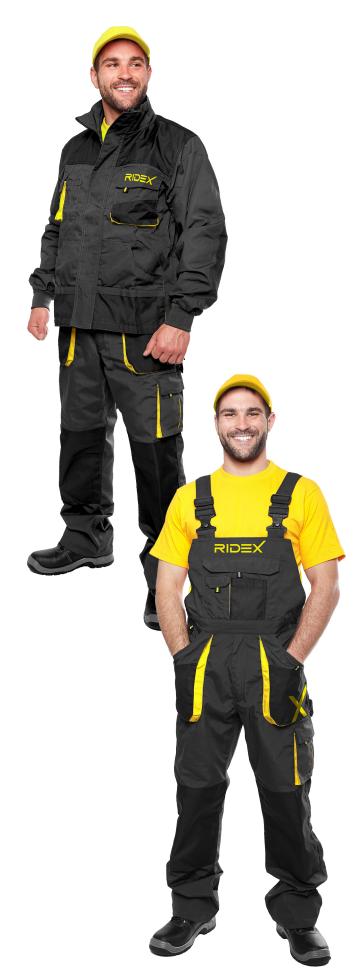

#### **MECHANIC UNIFORM**

**RIDEX-branded mechanic uniforms** can be designed in two ways:

- Black base with yellow text
- Grey base with yellow text

We recommend a mechanic uniform made from a polyester-cotton blend for extra durability.