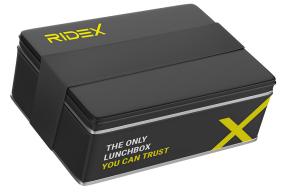

#### **LUNCH BOX**

**RIDEX-branded lunch boxes** can be designed in two ways:

- Black base with yellow text
- Black base with yellow text and a strap

We recommend choosing a lunch box with multiple compartments inside.