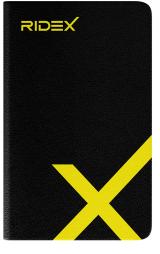

#### **NOTEBOOK**

**RIDEX-branded notebooks** can be designed in three ways:

- Black base with yellow text, lined pages
- Black base with yellow text, grid pages
- Black base with yellow text, blank pages

We recommend choosing a softcover notebook with a yellow vertical elastic band.

**RIDEX-branded stickers with the logo** can be designed in two ways:

- Black base with yellow text: RIDEX logo and slogan
- Black base with yellow text: greetings from the RIDEX team and logo