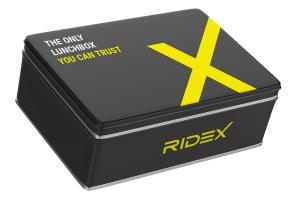

#### **LUNCH BOX**

**RIDEX-branded lunch boxes** can be designed in two ways:

- Black base with yellow text
- Black base with yellow text and a strap

We recommend choosing a lunch box with multiple compartments inside.