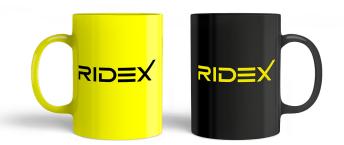

#### **CERAMIC MUG**

**RIDEX-branded ceramic mugs** can be designed in four ways:

- Yellow base with black text
- Black base with yellow text
- Yellow base with black text and a black handle
- Black base with yellow text and a yellow handle

We recommend choosing durable ceramic mugs with a glossy finish.