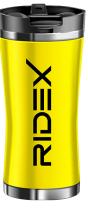

#### **TRAVEL MUG**

**RIDEX-branded travel mugs** can be designed in two ways:

- Yellow base with black text
- Black base with yellow text

We recommend choosing travel mugs made from stainless steel with a spill-proof lid.