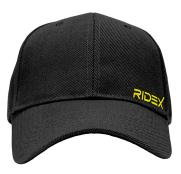

#### **BASEBALL CAP**

**RIDEX-branded baseball caps** can be designed in two ways:

- Black base with yellow vinyl printed text
- Black base with yellow embroidered text

We recommend choosing cotton fabric and a hook-and-loop closure.