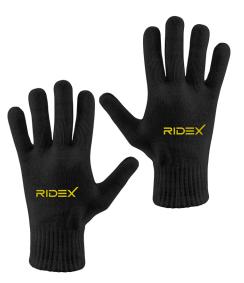

#### **WORK GLOVES**

**RIDEX-branded work gloves** can be designed in two ways:

- Black base with yellow text
- Yellow base with black text

We recommend choosing work gloves made from waterproof fleece and latex, featuring non-slip silicone palms.