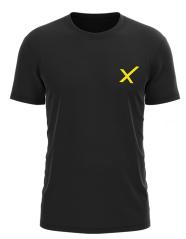

#### **STICKERS WITH RIDEX ICON**

**RIDEX-branded stickers** with the icon can be designed in two ways:

- Black base with yellow text: RIDEX
- Black base with yellow RIDEX icon

We recommend choosing stickers specially designed for laptops and notebooks.