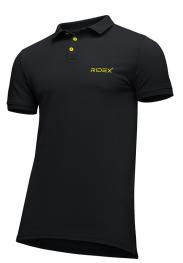

#### **POLO SHIRT**

**RIDEX-branded polo shirts** can be designed with a black base and yellow printed text.

We recommend choosing demi-season polo shirts made from cotton fabric with 3 buttons.