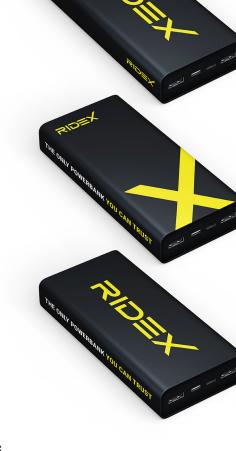

**RIDEX-branded power banks** can be designed in two ways:

- Black base with a yellow logo
- Black base with a yellow logo and special text: "The only power bank you can trust"

We recommend choosing a power bank with a metal casing and a battery capacity of 10,000 mAh.