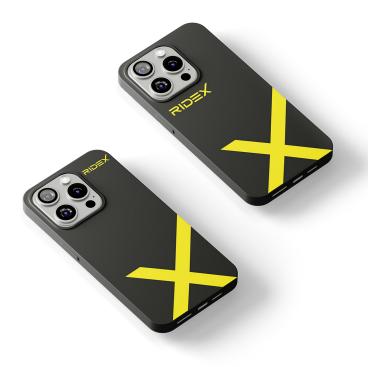

#### **IPHONE CASE**

**RIDEX-branded iPhone cases** can be designed with a black base and yellow text.

We recommend choosing iPhone cases with a matte finish.

Sizes, colours, and materials can be adjusted to suit your needs.