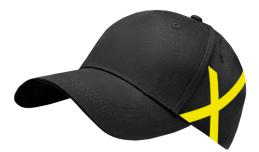

#### **BASEBALL CAP**

**RIDEX-branded baseball caps** can be designed in two ways:

- Black base with yellow vinyl printed text
- Black base with yellow embroidered text

We recommend choosing cotton fabric and a hook-and-loop closure.