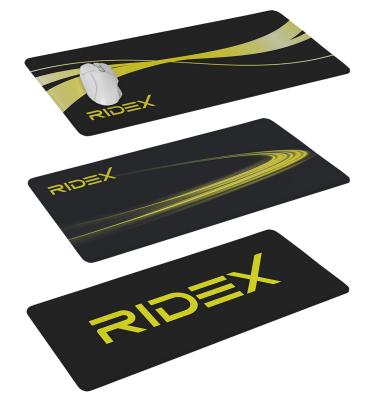

#### **MINI MOUSE PAD**

**RIDEX-branded mini mouse pads** can be designed in three ways:

- Black base with a yellow RIDEX logo
- Black base with a yellow RIDEX icon
- Black base with a yellow smear

We recommend choosing a mini mouse pad made from rubber for long-lasting durability.

Sizes, colours, and materials can be adjusted to suit your needs.

#### **MAXI MOUSE PAD**

**RIDEX-branded maxi mouse pads** can be designed in two ways:

- Black base with a yellow RIDEX logo
- Black base with a yellow smear

We recommend choosing a maxi mouse pad made from rubber for long-lasting durability.