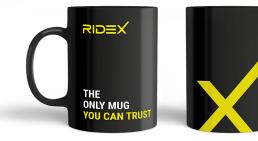

#### **CERAMIC MUG**

**RIDEX-branded ceramic mugs** can be designed in four ways:

- Yellow base with black text
- Black base with yellow text
- Yellow base with black text and a black handle
- Black base with yellow text and a yellow handle

We recommend choosing durable ceramic mugs with a glossy finish.