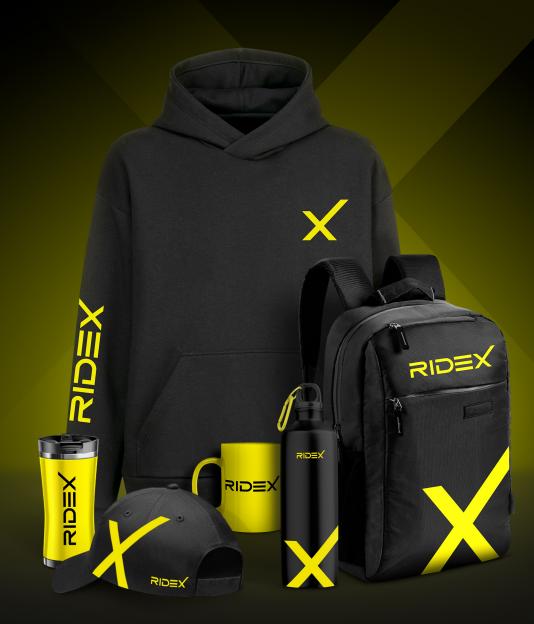

#### **HOODIE (SUMMER/WINTER)**

**RIDEX-branded hoodies** can be designed with a black base and yellow printed text.

We recommend choosing a hoodie suitable for the season, preferably cotton material for summer and an additional fleece lining for winter.

#### **SPORTS BACKPACK**

**RIDEX-branded sports backpacks** can be designed with a black base and yellow printed text.

We recommend choosing a sports backpack made from waterproof material.

Sizes, colours, and materials can be adjusted to suit your needs.

#### LAPTOP BACKPACK

**RIDEX-branded laptop backpacks** can be designed with a black base and yellow printed text.

We recommend choosing a laptop backpack made from waterproof material with multiple functional pockets.

#### **BASEBALL CAP**

**RIDEX-branded baseball caps** can be designed in two ways:

- Black base with yellow vinyl printed text
- Black base with yellow embroidered text

We recommend choosing cotton fabric and a hook-and-loop closure.

#### **CERAMIC MUG**

**RIDEX-branded ceramic mugs** can be designed in four ways:

- Yellow base with black text
- Black base with yellow text
- Yellow base with black text and a black handle
- Black base with yellow text and a yellow handle

#### **TRAVEL MUG**

**RIDEX-branded travel mugs** can be designed in two ways:

- Yellow base with black text
- Black base with yellow text

We recommend choosing travel mugs made from stainless steel with a spill-proof lid.

#### WATER BOTTLE

**RIDEX-branded water bottles** can be designed in two ways:

- Black base with yellow text
- Black base with yellow text and carabiner

We recommend choosing bottles with an aluminium casing and featuring a functional carabiner.