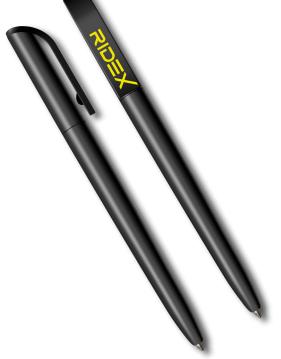

#### PEN

**RIDEX-branded pens** can be designed in two ways:

- Yellow base with black text
- Black base with yellow text

We recommend choosing a plastic ballpoint pen with a blue refill.

Shapes and colours can be adjusted to suit your needs.