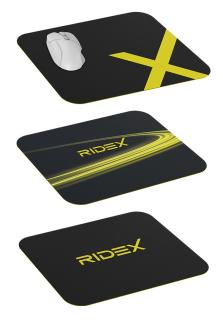

#### **MINI MOUSE PAD**

**RIDEX-branded mini mouse pads** can be designed in three ways:

- Black base with a yellow RIDEX logo
- Black base with a yellow RIDEX icon
- Black base with a yellow smear

We recommend choosing a mini mouse pad made from rubber for long-lasting durability.

Sizes, colours, and materials can be adjusted to suit your needs.

#### **MAXI MOUSE PAD**

**RIDEX-branded maxi mouse pads** can be designed in two ways:

- Black base with a yellow RIDEX logo
- Black base with a yellow smear

We recommend choosing a maxi mouse pad made from rubber for long-lasting durability.