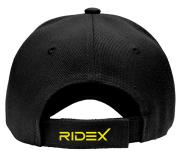

#### **BASEBALL CAP**

**RIDEX-branded baseball caps** can be designed in two ways:

- Black base with yellow vinyl printed text
- Black base with yellow embroidered text

We recommend choosing cotton fabric and a hook-and-loop closure.