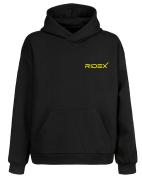

#### **HOODIE (SUMMER/WINTER)**

**RIDEX-branded hoodies** can be designed with a black base and yellow printed text.

We recommend choosing a hoodie suitable for the season, preferably cotton material for summer and an additional fleece lining for winter.