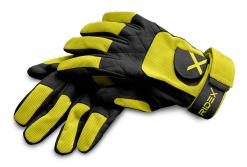

#### **WORK GLOVES**

**RIDEX-branded work gloves** can be designed in two ways:

- Black base with yellow text
- Yellow base with black text

We recommend choosing work gloves made from waterproof fleece and latex, featuring non-slip silicone palms.