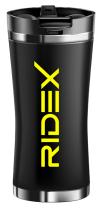

#### **TRAVEL MUG**

**RIDEX-branded travel mugs** can be designed in two ways:

- Yellow base with black text
- Black base with yellow text

We recommend choosing travel mugs made from stainless steel with a spill-proof lid.