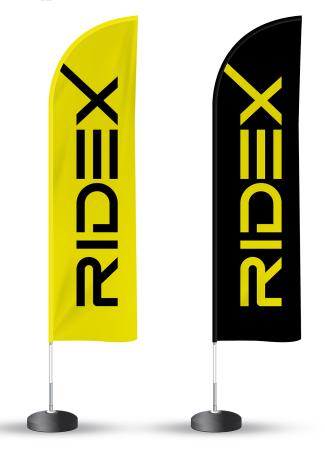

#### FLAG

**RIDEX-branded flags** can be designed in two ways:

- Black base with yellow text
- Yellow base with black text

We recommend choosing flags made from polyester and nylon for outdoor use.

Sizes, colours, and materials can be adjusted to suit your needs.

PARTS YOU CAN TRUST

R

#### **FEATHER FLAG**

**RIDEX-branded feather flags** can be designed in two ways:

- Black base with yellow text
- Yellow base with black text

We recommend choosing flags made from polyester and nylon for outdoor use.