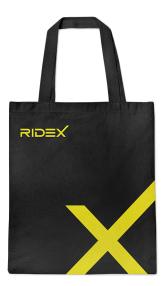

#### **TOTE BAG**

**RIDEX-branded tote bags** can be designed with a black base and yellow printed text.

We recommend choosing a cotton bag with long handles.

Sizes, colours, and materials can be adjusted to suit your needs.