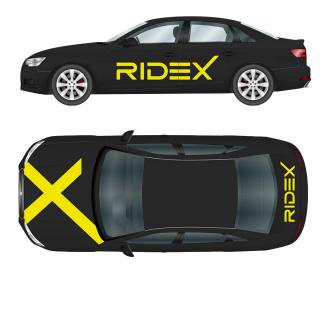

#### **MINIATURE RIDEX CARS**

**RIDEX-branded miniature cars** can be designed in two ways:

- Black base with yellow text
- Yellow base with black text

We recommend choosing miniature cars made from plastic and metal.