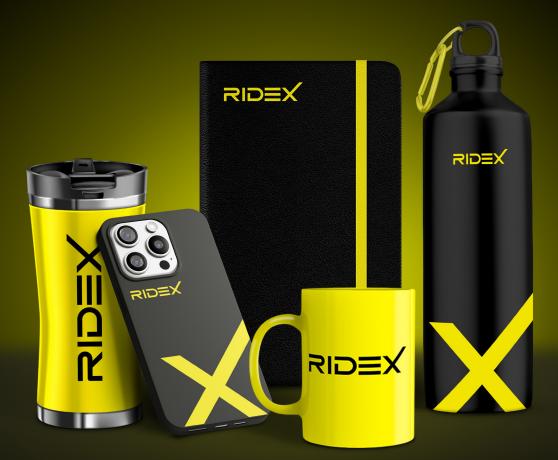

#### **CERAMIC MUG**

**RIDEX-branded ceramic mugs** can be designed in four ways:

- Yellow base with black text
- Black base with yellow text
- Yellow base with black text and a black handle
- Black base with yellow text and a yellow handle

We recommend choosing durable ceramic mugs with a glossy finish.

#### **TRAVEL MUG**

**RIDEX-branded travel mugs** can be designed in two ways:

- Yellow base with black text
- Black base with yellow text

We recommend choosing travel mugs made from stainless steel with a spill-proof lid.

#### WATER BOTTLE

**RIDEX-branded water bottles** can be designed in two ways:

- Black base with yellow text
- Black base with yellow text and carabiner

We recommend choosing bottles with an aluminium casing and featuring a functional carabiner.

#### **IPHONE CASE**

**RIDEX-branded iPhone cases** can be designed with a black base and yellow text.

We recommend choosing iPhone cases with a matte finish.

Sizes, colours, and materials can be adjusted to suit your needs.