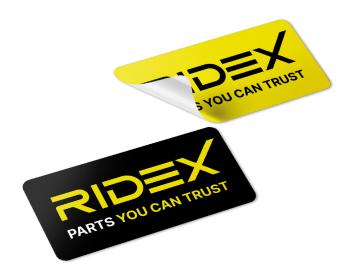

#### **STICKERS FOR CARS**

**RIDEX-branded stickers** for cars can be designed in two ways:

- Yellow base with black text
- Black base with yellow text

We recommend choosing reflective waterproof stickers for your car.

Shapes and colours can be adjusted to suit your needs.