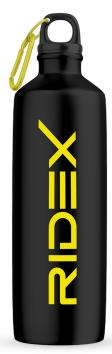

#### WATER BOTTLE

**RIDEX-branded water bottles** can be designed in two ways:

- Black base with yellow text
- Black base with yellow text and carabiner

We recommend choosing bottles with an aluminium casing and featuring a functional carabiner.