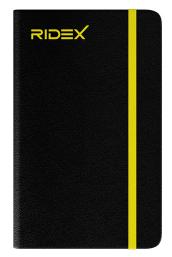

#### **NOTEBOOK**

**RIDEX-branded notebooks** can be designed in three ways:

- Black base with yellow text, lined pages
- Black base with yellow text, grid pages
- Black base with yellow text, blank pages

We recommend choosing a softcover notebook with a yellow vertical elastic band.

**RIDEX-branded stickers with the logo** can be designed in two ways:

- Black base with yellow text: RIDEX logo and slogan
- Black base with yellow text: greetings from the RIDEX team and logo