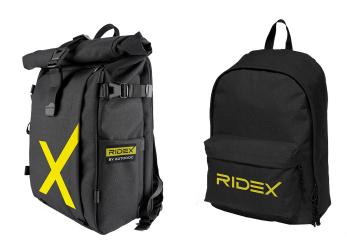

#### **SPORTS BACKPACK**

**RIDEX-branded sports backpacks** can be designed with a black base and yellow printed text.

We recommend choosing a sports backpack made from waterproof material.

Sizes, colours, and materials can be adjusted to suit your needs.

#### LAPTOP BACKPACK

**RIDEX-branded laptop backpacks** can be designed with a black base and yellow printed text.

We recommend choosing a laptop backpack made from waterproof material with multiple functional pockets.