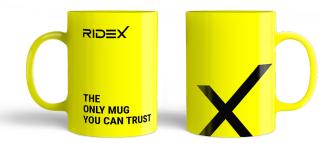

#### **CERAMIC MUG**

**RIDEX-branded ceramic mugs** can be designed in four ways:

- Yellow base with black text
- Black base with yellow text
- Yellow base with black text and a black handle
- Black base with yellow text and a yellow handle

We recommend choosing durable ceramic mugs with a glossy finish.