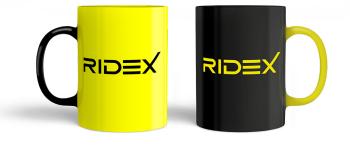

#### **CERAMIC MUG**

**RIDEX-branded ceramic mugs** can be designed in four ways:

- Yellow base with black text
- Black base with yellow text
- Yellow base with black text and a black handle
- Black base with yellow text and a yellow handle

We recommend choosing durable ceramic mugs with a glossy finish.