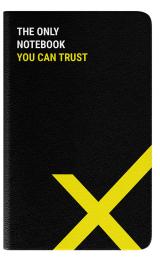

#### **NOTEBOOK**

**RIDEX-branded notebooks** can be designed in three ways:

- Black base with yellow text, lined pages
- Black base with yellow text, grid pages
- Black base with yellow text, blank pages

We recommend choosing a softcover notebook with a yellow vertical elastic band.

**RIDEX-branded stickers with the logo** can be designed in two ways:

- Black base with yellow text: RIDEX logo and slogan
- Black base with yellow text: greetings from the RIDEX team and logo