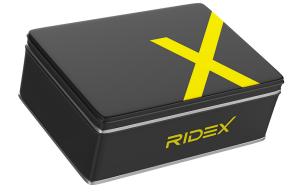

#### **LUNCH BOX**

**RIDEX-branded lunch boxes** can be designed in two ways:

- Black base with yellow text
- Black base with yellow text and a strap

We recommend choosing a lunch box with multiple compartments inside.