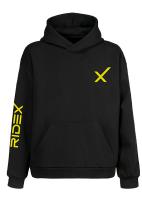

#### **HOODIE (SUMMER/WINTER)**

**RIDEX-branded hoodies** can be designed with a black base and yellow printed text.

We recommend choosing a hoodie suitable for the season, preferably cotton material for summer and an additional fleece lining for winter.