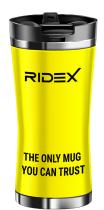

#### **TRAVEL MUG**

**RIDEX-branded travel mugs** can be designed in two ways:

- Yellow base with black text
- Black base with yellow text

We recommend choosing travel mugs made from stainless steel with a spill-proof lid.