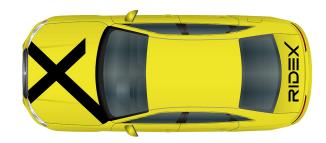

#### **MINIATURE RIDEX CARS**

**RIDEX-branded miniature cars** can be designed in two ways:

- Black base with yellow text
- Yellow base with black text

We recommend choosing miniature cars made from plastic and metal.