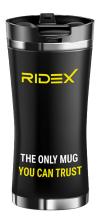

#### **TRAVEL MUG**

**RIDEX-branded travel mugs** can be designed in two ways:

- Yellow base with black text
- Black base with yellow text

We recommend choosing travel mugs made from stainless steel with a spill-proof lid.