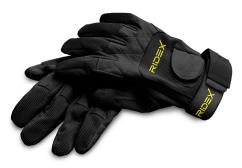

#### **WORK GLOVES**

**RIDEX-branded work gloves** can be designed in two ways:

- Black base with yellow text
- Yellow base with black text

We recommend choosing work gloves made from waterproof fleece and latex, featuring non-slip silicone palms.