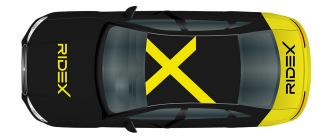

#### **MINIATURE RIDEX CARS**

**RIDEX-branded miniature cars** can be designed in two ways:

- Black base with yellow text
- Yellow base with black text

We recommend choosing miniature cars made from plastic and metal.