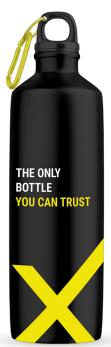

#### WATER BOTTLE

**RIDEX-branded water bottles** can be designed in two ways:

- Black base with yellow text
- Black base with yellow text and carabiner

We recommend choosing bottles with an aluminium casing and featuring a functional carabiner.