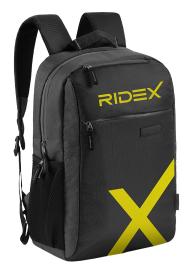

#### **SPORTS BACKPACK**

**RIDEX-branded sports backpacks** can be designed with a black base and yellow printed text.

We recommend choosing a sports backpack made from waterproof material.

Sizes, colours, and materials can be adjusted to suit your needs.

#### LAPTOP BACKPACK

**RIDEX-branded laptop backpacks** can be designed with a black base and yellow printed text.

We recommend choosing a laptop backpack made from waterproof material with multiple functional pockets.