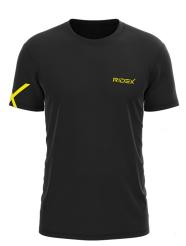

#### **T-SHIRT**

**RIDEX-branded t-shirts** can be designed with a black base and yellow printed text.

We recommend choosing demi-season t-shirts made from cotton fabric.