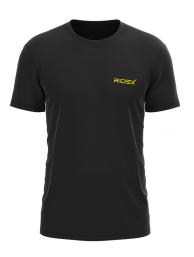

#### **T-SHIRT**

**RIDEX-branded t-shirts** can be designed with a black base and yellow printed text.

We recommend choosing demi-season t-shirts made from cotton fabric.