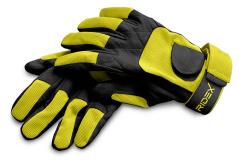

#### **WORK GLOVES**

**RIDEX-branded work gloves** can be designed in two ways:

- Black base with yellow text
- Yellow base with black text

We recommend choosing work gloves made from waterproof fleece and latex, featuring non-slip silicone palms.