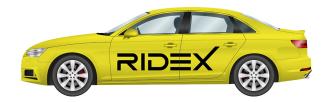

#### **MINIATURE RIDEX CARS**

**RIDEX-branded miniature cars** can be designed in two ways:

- Black base with yellow text
- Yellow base with black text

We recommend choosing miniature cars made from plastic and metal.