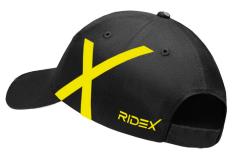

#### **BASEBALL CAP**

**RIDEX-branded baseball caps** can be designed in two ways:

- Black base with yellow vinyl printed text
- Black base with yellow embroidered text

We recommend choosing cotton fabric and a hook-and-loop closure.