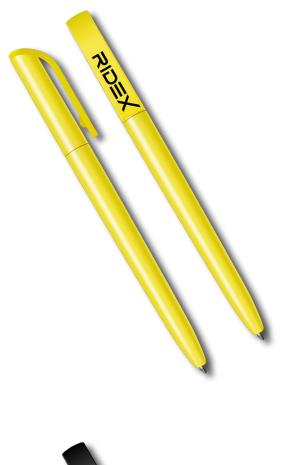

#### PEN

**RIDEX-branded pens** can be designed in two ways:

- Yellow base with black text
- Black base with yellow text

We recommend choosing a plastic ballpoint pen with a blue refill.

Shapes and colours can be adjusted to suit your needs.