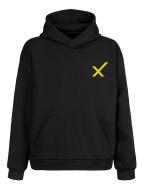

#### **HOODIE (SUMMER/WINTER)**

**RIDEX-branded hoodies** can be designed with a black base and yellow printed text.

We recommend choosing a hoodie suitable for the season, preferably cotton material for summer and an additional fleece lining for winter.