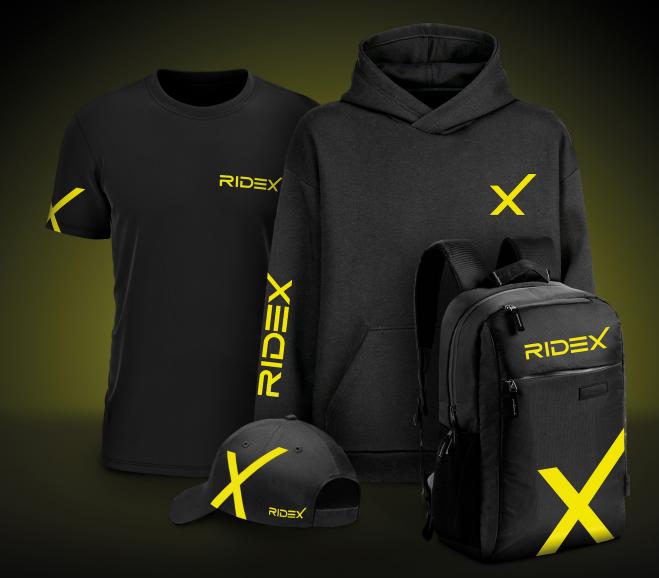

#### **BASEBALL CAP**

**RIDEX-branded baseball caps** can be designed in two ways:

- Black base with yellow vinyl printed text
- Black base with yellow embroidered text

We recommend choosing cotton fabric and a hook-and-loop closure.

#### **T-SHIRT**

**RIDEX-branded t-shirts** can be designed with a black base and yellow printed text.

We recommend choosing demi-season t-shirts made from cotton fabric.

#### **HOODIE (SUMMER/WINTER)**

**RIDEX-branded hoodies** can be designed with a black base and yellow printed text.

We recommend choosing a hoodie suitable for the season, preferably cotton material for summer and an additional fleece lining for winter.